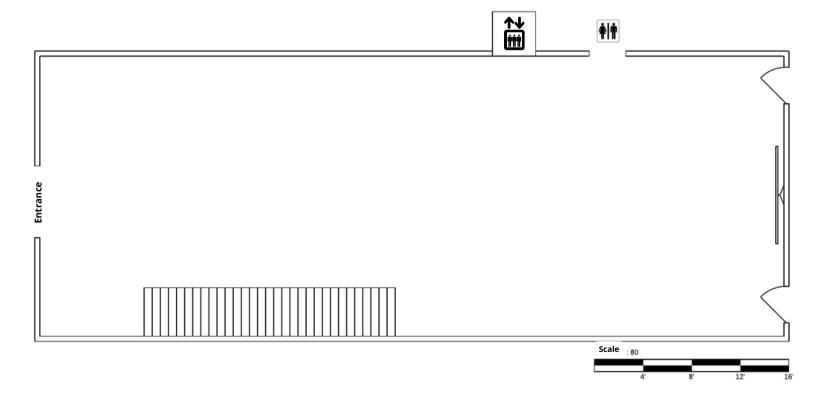

### Entrance hall 👌 奈

1 330 sq.ft. (123 m 2)

The Entrance hall offers a space with a sleek, bold design, with full-height windows providing a magnificent view of the Pollinator Garden and the Olympic Stadium Mast in the background. The open space can be adapted to any configuration, whether for a cocktail party, launch or conference. Offer your guests a unique experience by immersing them in the world of insects with a visit to the Dome or the Grand Vivarium\*. A perfect symbiosis with nature... and insects!

#### Capacity

- Cocktail : 75
- Conference : 40

#### **Technical specifications**

- Ambient lighting
- Portable sound system with standing speakers (\$)
- Screen wall (5 vertical screens)

#### Available furniture

- 15 cocktail tables
- 6 rectangular tables 6ft X 2,5ft
- 40 foldable chairs
- Lectern

#### Elevator

An elevator is available for deliveries from the dock.

• Door width : 3' 4"