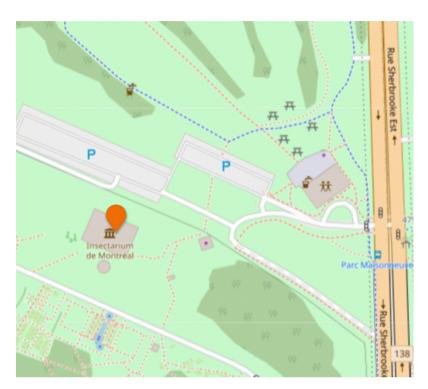

### Address

Insectarium 4581 Sherbrooke St East Montréal, QC, H1X 2B2

Station Pie-IX - 15 minute walk Station Viau - 15 minute walk

185 Sherbrooke

Viau / Sherbrooke Pie-IX / Sherbrooke

**Parking P2** 4581 Sherbrooke St East (13,25\$/day)